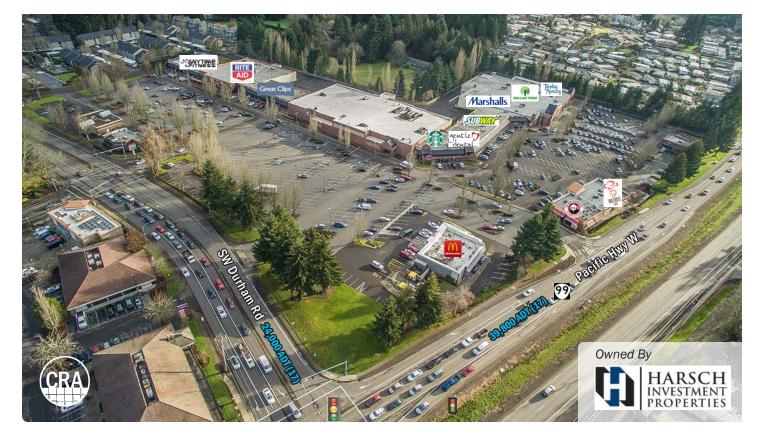

## TIGARD TOWNE SQUARE

**LOCATION** 

16200 SW Pacific Hwy Tigard, Oregon

**AVAILABLE SPACE** 

1,200-5,048 contiguous SF

RENTAL RATE

Call for pricing NNNs ± \$6.20/SF/YR (2019)

**COMMENTS** 

- 182,000 SF neighborhood shopping center featuring a wide array of daily services and recognized brands. Co-tenants include Marshall's, Rite Aid, Tuesday Morning, Starbucks, McDonalds and more
- Lease pending for former grocery anchor
- · High visibility and accessibility
- Abundant parking
- 39,800+ vehicles per day