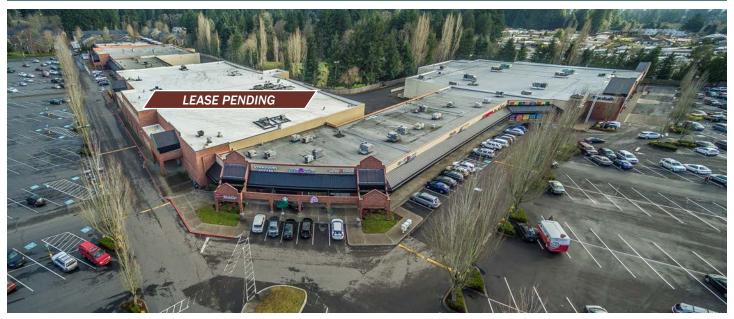

## TIGARD TOWNE SQUARE

**LOCATION** 

16200 SW Pacific Hwy Tigard, Oregon

**AVAILABLE SPACE** 

1,200-5,048 contiguous SF

RENTAL RATE

Call for pricing NNNs ± \$6.20/SF/YR (2019)

**COMMENTS** 

- 182,000 SF neighborhood shopping center featuring a wide array of daily services and recognized brands. Co-tenants include Marshall's, Rite Aid, Tuesday Morning, Starbucks, McDonalds and more
- Lease pending for former grocery anchor
- · High visibility and accessibility
- Abundant parking
- 39,800+ vehicles per day