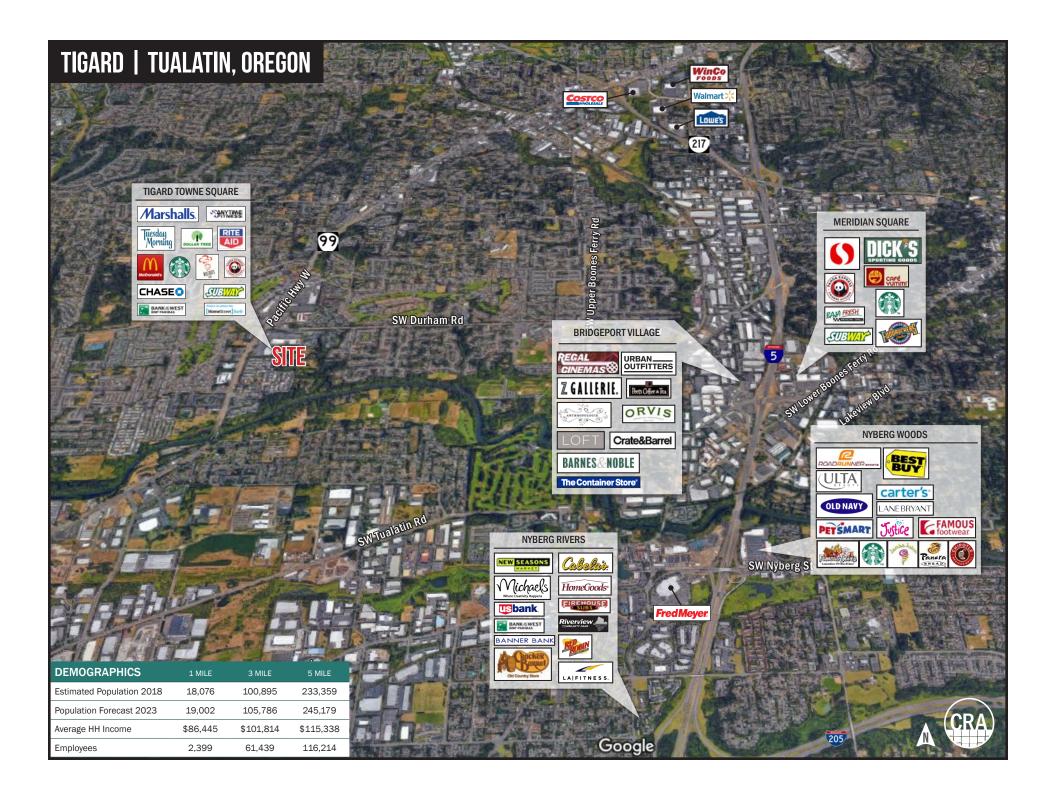

## TIGARD TOWNE SQUARE

**LOCATION** 

16200 SW Pacific Hwy Tigard, Oregon

**AVAILABLE SPACE** 

1,200-5,048 contiguous SF

RENTAL RATE

Call for pricing NNNs ± \$6.20/SF/YR (2019)

**COMMENTS** 

- 182,000 SF neighborhood shopping center featuring a wide array of daily services and recognized brands. Co-tenants include Marshall's, Rite Aid, Tuesday Morning, Starbucks, McDonalds and more
- Lease pending for former grocery anchor
- · High visibility and accessibility
- Abundant parking
- 39,800+ vehicles per day