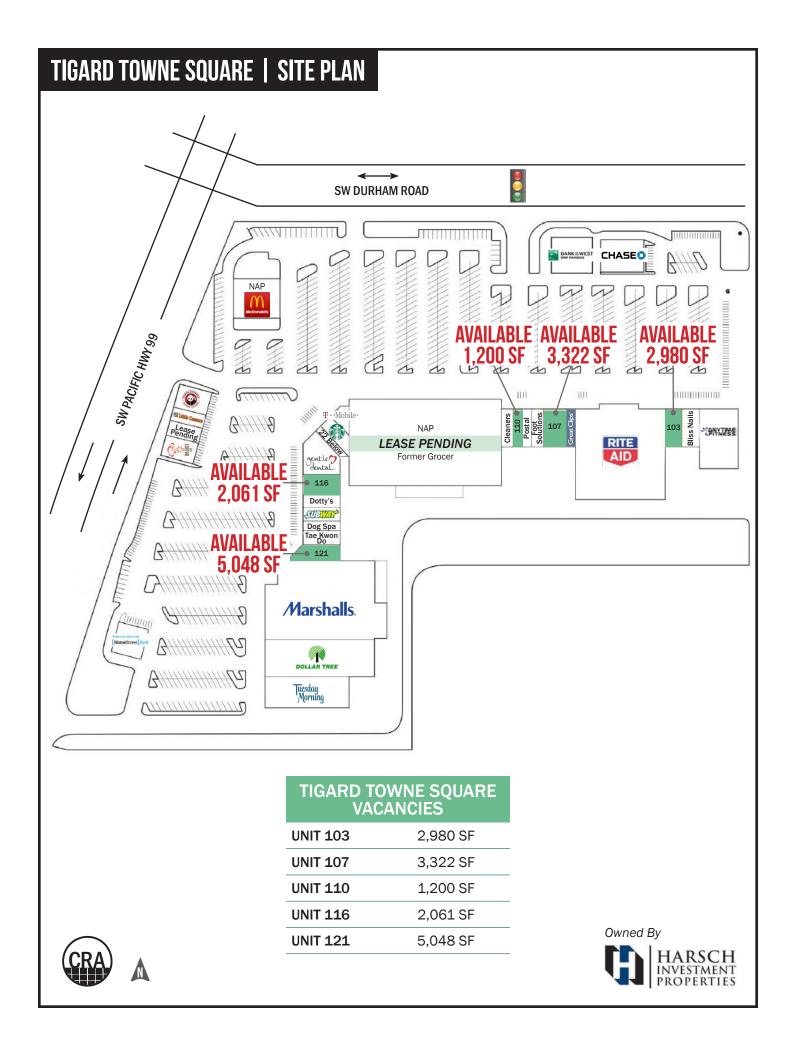

## TIGARD TOWNE SQUARE

**LOCATION** 

16200 SW Pacific Hwy Tigard, Oregon

**AVAILABLE SPACE** 

1,200-5,048 contiguous SF

RENTAL RATE

Call for pricing NNNs ± \$6.20/SF/YR (2019)

**COMMENTS** 

- 182,000 SF neighborhood shopping center featuring a wide array of daily services and recognized brands. Co-tenants include Marshall's, Rite Aid, Tuesday Morning, Starbucks, McDonalds and more
- Lease pending for former grocery anchor
- · High visibility and accessibility
- Abundant parking
- 39,800+ vehicles per day

Owned By